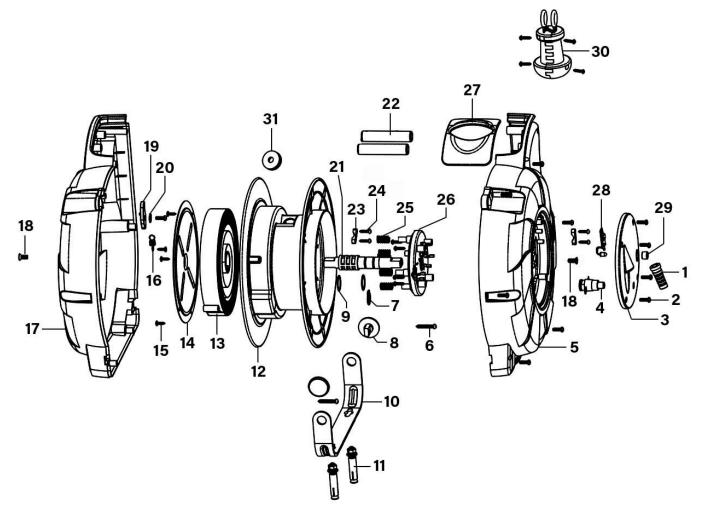

## Cable Reel System Retractable 15m 1 x 230V Socket

**Model No: CRM151** 

| Item | Part No.    | Description                 |
|------|-------------|-----------------------------|
| 1    | CRM151.01   | Protection Sheath           |
| 2    | SG115.V2-36 | Rd Head S/T Screw M4 X 12   |
| 3    | CRM151.03   | Cover                       |
| 4    | CRM151.04   | Thermal Trip                |
| 5    | CRM151.05   | Side Cover, Right           |
| 6    | CRM101.05   | Rd Head S/T Screw M3.8 X 32 |
| 7    | MC4500.P5   | External Circlip 14.5mm ID  |
| 8    | CRM151.08   | Wall Bracket Pin            |
| 9    | CRM151.09   | Screw (St3x12)              |
| 10   | CRM151.10   | Wall Bracket                |
| 11   | CRM151.11   | Wall Fixing Screw           |
| 12   | CRM151.12   | Drum                        |
| 13   | CRM151.13   | Main Spring                 |
| 14   | CRM151.14   | Spring Cover                |
| 15   | SG115.V2-36 | Rd Head S/t Screw M4 X 12   |
| 16   | CRM151.16   | Ratchet Spring Dia 7.4mm    |

| Item | Part No.      | Description                             |
|------|---------------|-----------------------------------------|
| 17   | CRM151.17     | Side Cover, Left                        |
| 18   | MSC512.S      | Csk Phillips Machine Screw M5 X 12 Zinc |
| 19   | CRM151.19     | Pawl                                    |
| 20   | CRM151.20     | Thin Washer M18                         |
| 21   | CRM151.21     | Pivot Guide                             |
| 22   | CRM151.22     | Roller                                  |
| 23   | CRM151.23     | Cable Grip                              |
| 24   | CRM15.V5-20   | Rd Head S/T Screw M3 X 12               |
| 25   | CRM151.25     | Pick-Up Contact                         |
| 26   | CRM151.26     | Pick-Up Assembly                        |
| 27   | CRM151.27     | Top Plate                               |
| 28   | CRM151.28     | PCB                                     |
| 29   | CRM151.29     | Clear Lens                              |
| 30   | CRM151.30     | Stop Block                              |
| 31   | CRM151.31     | Rubber Grommet                          |
|      | CRM10.V5-29-1 | Socket Outlet (Not Shown)               |